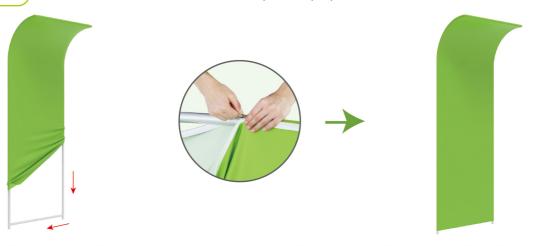

**STEP 02** Slide fabric banner on frame from left and zip up at right.

x1

x1

Interconnect display stands with C-shaped clips.

**STEP 02** 

Insert display stands onto feet by pressing their knobs.

STEP 02 Interconnect display stands with C-shaped clips.