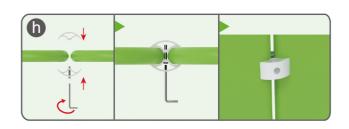

#### STEP 03

Insert pole into base, screw clamp with hex wrench, place MDF board onto pole & insert into clamp with screw.

STEP 04 Screw TV mount with hex wrench.