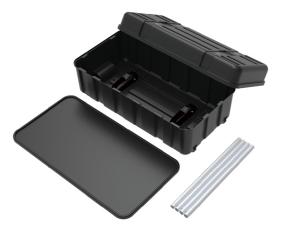

## STEP 01

Put hard case's top into fabric banner.

## STEP 02

Insert support poles into hard case's top & bottom.

## **STEP 04**

Wrap fabric banner from bottom to top & twist it to be smooth, lay hard case's intermediate panel on podium's top.