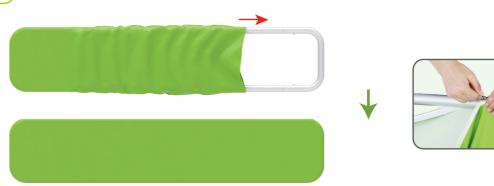

**STEP 02** Slide fabric banner on frame from left and zip up at right.

x1

x1

Interconnect display stands with C-shaped clips.

**STEP 02** 

Insert display stands onto feet by pressing their knobs.

STEP 02 Interconnect display stands with C-shaped clips.