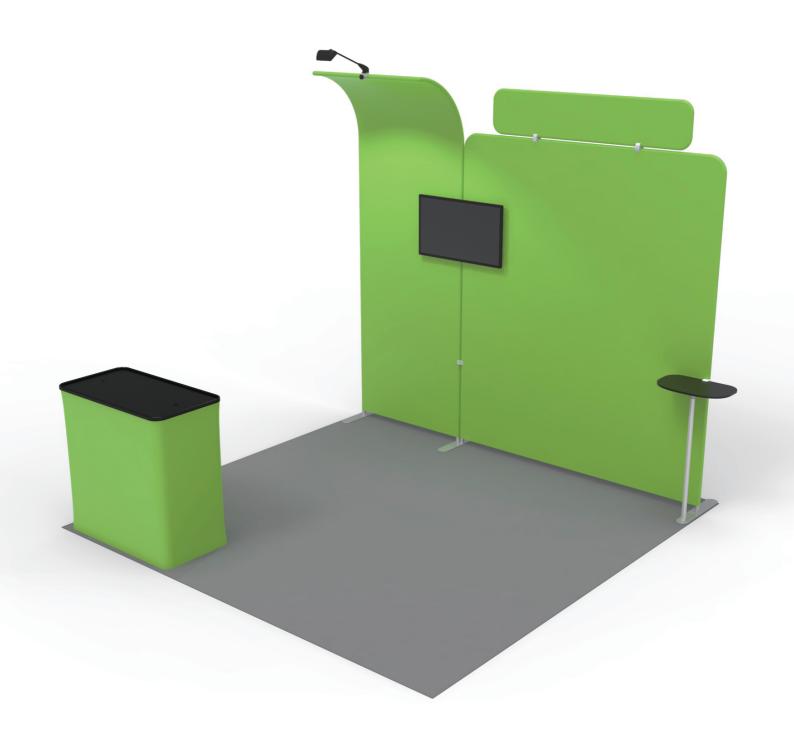

10X10FT-BOOTH-16

(1) Hardware

(2) Printed Graphic Fabric Banner (Optional)

STEP 01

Connect to make long poles according to labelings.

**STEP 02** Connect long poles with corner poles according to labelings.