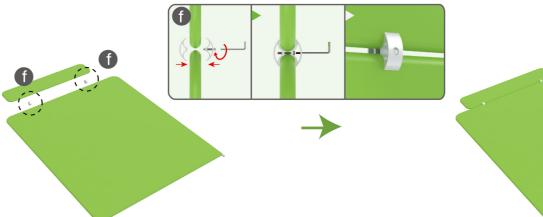

## STEP 02

Insert support poles into hard case's top & bottom.

## **STEP 04**

Wrap fabric banner from bottom to top & twist it to be smooth, lay hard case's intermediate panel on podium's top.