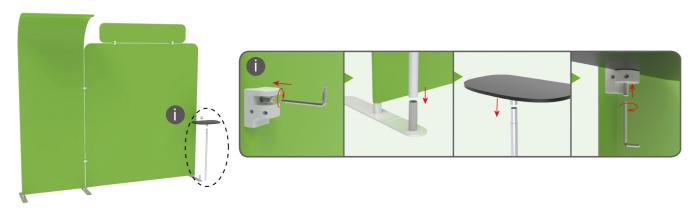

#### STEP 03

Insert pole into base, screw clamp with hex wrench, place MDF board onto pole & insert into clamp with screw.

STEP 04 Screw TV mount with hex wrench.