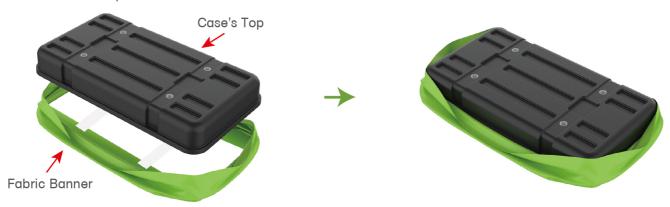

**STEP 01** Connect poles according to labelings.





**STEP 02** Slide fabric banner on frame from left and zip up at right.









x1

x1















Interconnect display stands with C-shaped clips.





**STEP 02** 

Insert display stands onto feet by pressing their knobs.





STEP 02 Interconnect display stands with C-shaped clips.





#### STEP 03

Insert pole into base, screw clamp with hex wrench, place MDF board onto pole & insert into clamp with screw.



STEP 04 Screw TV mount with hex wrench.



## STEP 05

Screw light clips at top of display stands, slide lights onto them and adjust their direction.







10X10FT-BOOTH-16

(1) Durable Plastic Hard Case, Aluminum Support Poles



(2) Printed Graphic Fabric Banner



## STEP 01

Put hard case's top into fabric banner.



## STEP 02

Insert support poles into hard case's top & bottom.



## **STEP 04**

Wrap fabric banner from bottom to top & twist it to be smooth, lay hard case's intermediate panel on podium's top.