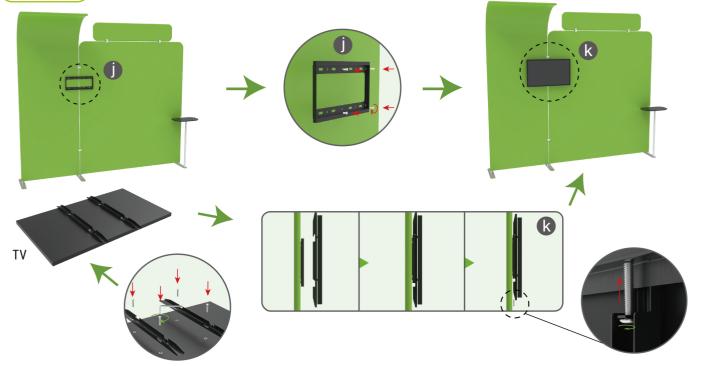

#### STEP 03

Insert pole into base, screw clamp with hex wrench, place MDF board onto pole & insert into clamp with screw.

STEP 04 Screw TV mount with hex wrench.