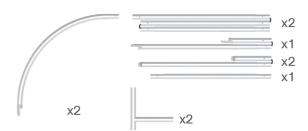

STEP 03 Install cross bars in position.

**STEP 04** Slide fabric banner on frame from top and zip up at bottom.

(1) Hardware

(2) Printed Graphic Fabric Banner (Optional)

**STEP 01** Connect poles according to labelings.