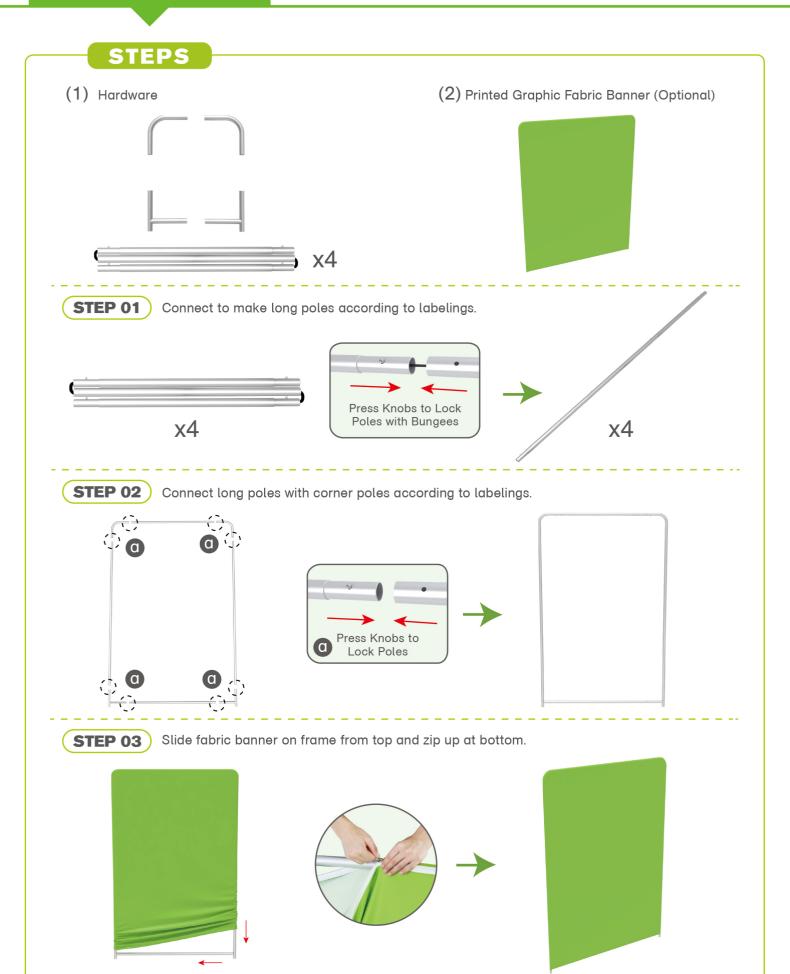

10X10FT-BOOTH-16

(1) Hardware

(2) Printed Graphic Fabric Banner (Optional)

STEP 01

Connect to make long poles according to labelings.

**STEP 02** Connect long poles with corner poles according to labelings.

STEP 03 Install cross bars in position.

**STEP 04** Slide fabric banner on frame from top and zip up at bottom.

(1) Hardware

(2) Printed Graphic Fabric Banner (Optional)

**STEP 01** Connect poles according to labelings.