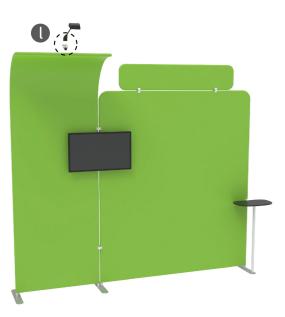

10X10FT-BOOTH-16

(1) Hardware

(2) Printed Graphic Fabric Banner (Optional)

STEP 01

Connect to make long poles according to labelings.

**STEP 02** Connect long poles with corner poles according to labelings.

STEP 03 Install cross bars in position.

**STEP 04** Slide fabric banner on frame from top and zip up at bottom.

(1) Hardware

(2) Printed Graphic Fabric Banner (Optional)

**STEP 01** Connect poles according to labelings.

**STEP 02** Slide fabric banner on frame from left and zip up at right.

x1

x1

Interconnect display stands with C-shaped clips.

**STEP 02** 

Insert display stands onto feet by pressing their knobs.

STEP 02 Interconnect display stands with C-shaped clips.

#### STEP 03

Insert pole into base, screw clamp with hex wrench, place MDF board onto pole & insert into clamp with screw.

STEP 04 Screw TV mount with hex wrench.

## STEP 05

Screw light clips at top of display stands, slide lights onto them and adjust their direction.

10X10FT-BOOTH-16

(1) Durable Plastic Hard Case, Aluminum Support Poles

(2) Printed Graphic Fabric Banner