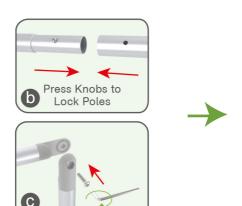

**STEP 02** Slide fabric banner on frame from left and zip up at right.

x1

x1

Interconnect display stands with C-shaped clips.

**STEP 02** 

Insert display stands onto feet by pressing their knobs.

STEP 02 Interconnect display stands with C-shaped clips.

#### STEP 03

Insert pole into base, screw clamp with hex wrench, place MDF board onto pole & insert into clamp with screw.

STEP 04 Screw TV mount with hex wrench.