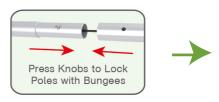

10X10FT-BOOTH-16

(1) Hardware

(2) Printed Graphic Fabric Banner (Optional)

STEP 01

Connect to make long poles according to labelings.

**STEP 02** Connect long poles with corner poles according to labelings.

STEP 03 Install cross bars in position.

**STEP 04** Slide fabric banner on frame from top and zip up at bottom.

(1) Hardware

(2) Printed Graphic Fabric Banner (Optional)

**STEP 01** Connect poles according to labelings.