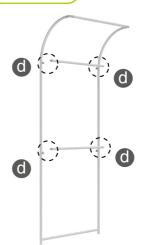

STEP 03 Install cross bars in position.

**STEP 04** Slide fabric banner on frame from top and zip up at bottom.

(1) Hardware

(2) Printed Graphic Fabric Banner (Optional)

**STEP 01** Connect poles according to labelings.