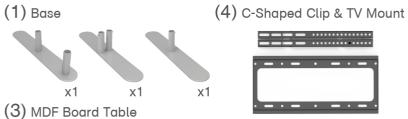

#### STEP 03

Insert pole into base, screw clamp with hex wrench, place MDF board onto pole & insert into clamp with screw.

STEP 04 Screw TV mount with hex wrench.