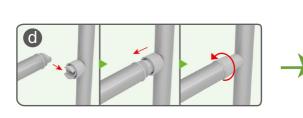

10X10FT-BOOTH-16

(1) Hardware

(2) Printed Graphic Fabric Banner (Optional)

STEP 01

Connect to make long poles according to labelings.

**STEP 02** Connect long poles with corner poles according to labelings.

STEP 03 Install cross bars in position.

**STEP 04** Slide fabric banner on frame from top and zip up at bottom.

(1) Hardware

(2) Printed Graphic Fabric Banner (Optional)

**STEP 01** Connect poles according to labelings.