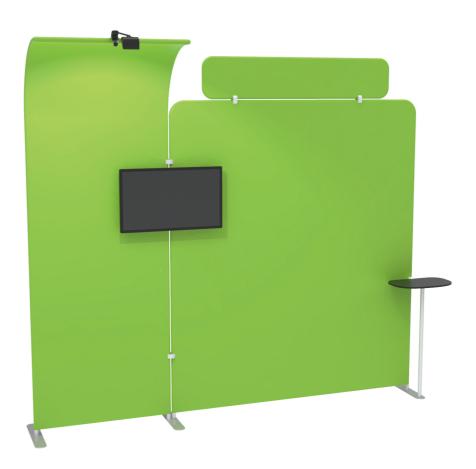

10X10FT-BOOTH-16

(1) Hardware

(2) Printed Graphic Fabric Banner (Optional)

STEP 01

Connect to make long poles according to labelings.

**STEP 02** Connect long poles with corner poles according to labelings.

STEP 03 Install cross bars in position.

**STEP 04** Slide fabric banner on frame from top and zip up at bottom.

(1) Hardware

(2) Printed Graphic Fabric Banner (Optional)

**STEP 01** Connect poles according to labelings.

**STEP 02** Slide fabric banner on frame from left and zip up at right.

x1

x1

Interconnect display stands with C-shaped clips.

**STEP 02** 

Insert display stands onto feet by pressing their knobs.

STEP 02 Interconnect display stands with C-shaped clips.

#### STEP 03

Insert pole into base, screw clamp with hex wrench, place MDF board onto pole & insert into clamp with screw.

STEP 04 Screw TV mount with hex wrench.

## STEP 05

Screw light clips at top of display stands, slide lights onto them and adjust their direction.

10X10FT-BOOTH-16

(1) Durable Plastic Hard Case, Aluminum Support Poles

(2) Printed Graphic Fabric Banner