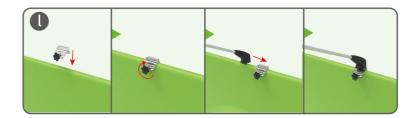

## STEP 01

Put hard case's top into fabric banner.

## STEP 02

Insert support poles into hard case's top & bottom.

## **STEP 04**

Wrap fabric banner from bottom to top & twist it to be smooth, lay hard case's intermediate panel on podium's top.