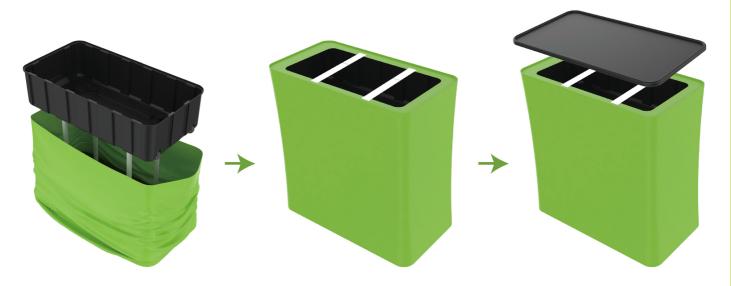

## **STEP 04**

Wrap fabric banner from bottom to top & twist it to be smooth, lay hard case's intermediate panel on podium's top.