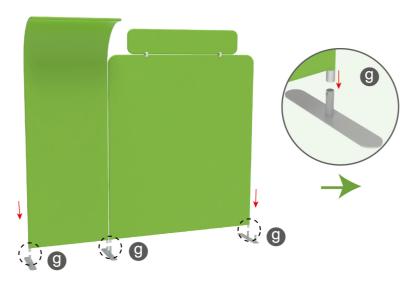

#### STEP 03

Insert pole into base, screw clamp with hex wrench, place MDF board onto pole & insert into clamp with screw.

STEP 04 Screw TV mount with hex wrench.

## STEP 05

Screw light clips at top of display stands, slide lights onto them and adjust their direction.

10X10FT-BOOTH-16

(1) Durable Plastic Hard Case, Aluminum Support Poles

(2) Printed Graphic Fabric Banner