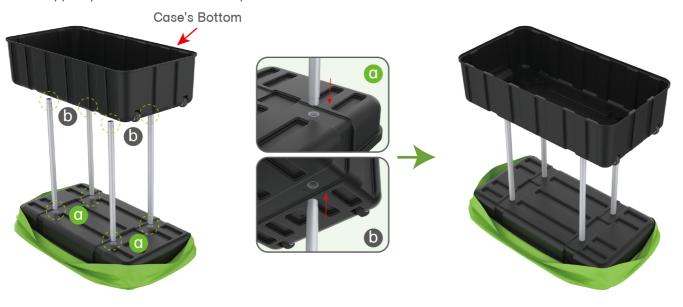

Slide fabric banner on frame from left and zip up at right.









x1

x1















Interconnect display stands with C-shaped clips.





**STEP 02** 

Insert display stands onto feet by pressing their knobs.





STEP 02 Interconnect display stands with C-shaped clips.





#### STEP 03

Insert pole into base, screw clamp with hex wrench, place MDF board onto pole & insert into clamp with screw.



STEP 04 Screw TV mount with hex wrench.



## STEP 05

Screw light clips at top of display stands, slide lights onto them and adjust their direction.







10X10FT-BOOTH-16

(1) Durable Plastic Hard Case, Aluminum Support Poles



(2) Printed Graphic Fabric Banner



## STEP 01

Put hard case's top into fabric banner.



## STEP 02

Insert support poles into hard case's top & bottom.



## **STEP 04**

Wrap fabric banner from bottom to top & twist it to be smooth, lay hard case's intermediate panel on podium's top.