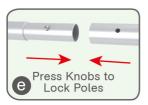

10X10FT-BOOTH-16

(1) Hardware

(2) Printed Graphic Fabric Banner (Optional)

STEP 01

Connect to make long poles according to labelings.

**STEP 02** Connect long poles with corner poles according to labelings.