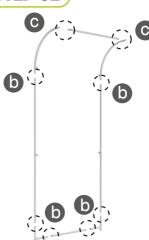

10X10FT-BOOTH-16

(1) Hardware

(2) Printed Graphic Fabric Banner (Optional)

STEP 01

Connect to make long poles according to labelings.

**STEP 02** Connect long poles with corner poles according to labelings.