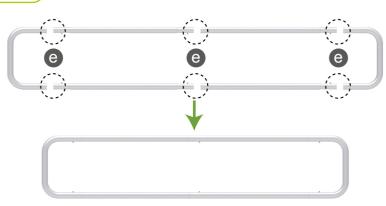

**STEP 02** Slide fabric banner on frame from left and zip up at right.

x1

x1

Interconnect display stands with C-shaped clips.

**STEP 02** 

Insert display stands onto feet by pressing their knobs.

STEP 02 Interconnect display stands with C-shaped clips.